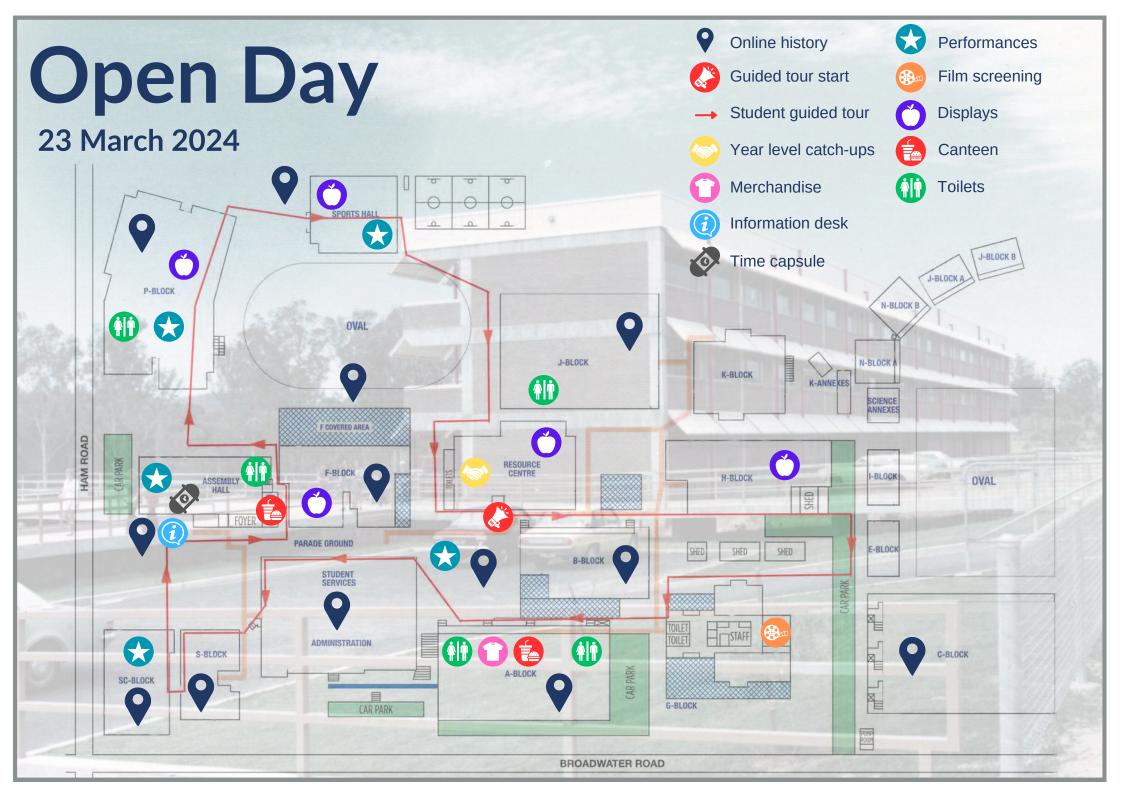

#### **Online school history**

Click the linked icon on the digital version of the map to learn more about our school's history. Posters with QR codes are available in each location for you to scan and view.